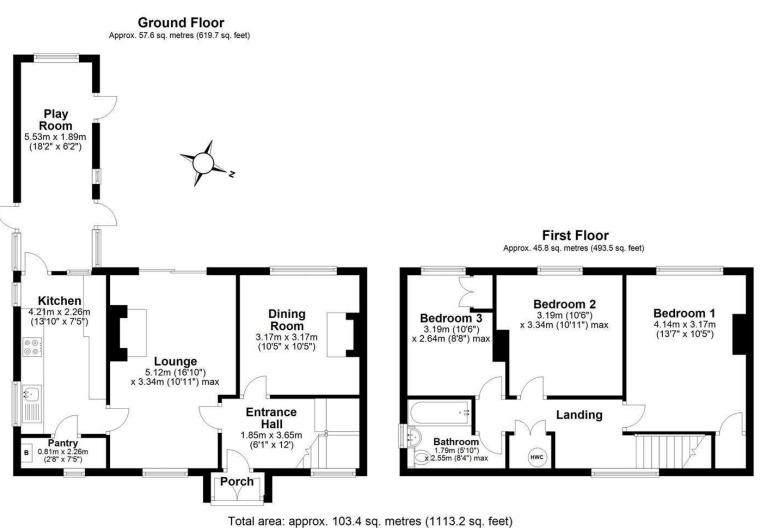

Accommodation comprises: entrance hall, dining room with open fireplace, lounge with logburning stove (available by separate negotiation) country-style kitchen, playroom. To the first floor three bedrooms, refitted bathroom.

For more information, please contact a member of the team. For enquiries outside of normal office hours: outofhours@mooresestateagents.com

This floor plan is not to scale. They are for guidance only and accuracy is not guaranteed. Plan was produced by ADR Energy Assessors Plan produced using PlanUp.