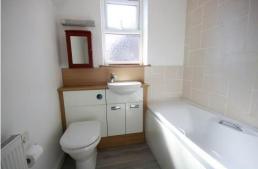

Accommodation comprises: entrance hall, dining room with open fireplace, lounge with logburning stove (available by separate negotiation) country-style kitchen, playroom. To the first floor three bedrooms, refitted bathroom.