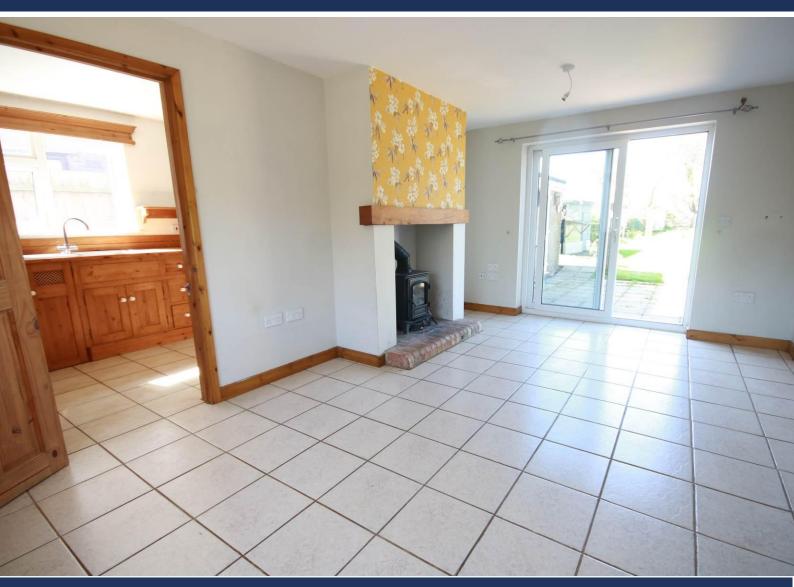

Accommodation comprises: entrance hall, dining room with open fireplace, lounge with logburning stove (available by separate negotiation) country-style kitchen, playroom. To the first floor three bedrooms, refitted bathroom.