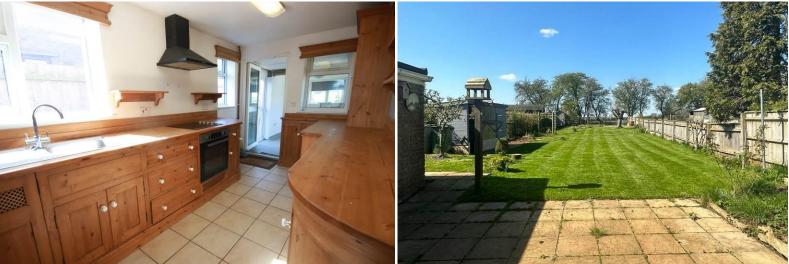

Accommodation comprises: entrance hall, dining room with open fireplace, lounge with logburning stove (available by separate negotiation) country-style kitchen, playroom. To the first floor three bedrooms, refitted bathroom.

Externally to the front is a paved garden, to the rear is a very generous garden mainly laid to lawn, with a large patio area.

Teigh is just a few minutes drive to Market Overton, with a shop, pub and doctors surgery. The nearest town is Oakham with further amenities and a train station with mainline links to London.